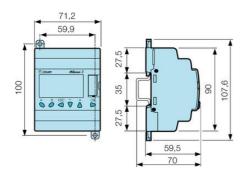

## SPECIFICATIONS

| Approvals                                  | CE, CSA, RoHS, UL    |
|--------------------------------------------|----------------------|
| Depth                                      | 59,5 mm              |
| Display                                    | Yes                  |
| Expandable                                 | No                   |
| Height                                     | 90 mm                |
| Load Current Min                           | 10 mA                |
| Measuring Range Analog Input ID IG         | 0-10 V DC, 0-12 V DC |
| Number of inputs                           | 8                    |
| Number of outputs                          | 4                    |
| OFF-Voltage Logic 0 Mode Input I5 IC       | 3 V                  |
| Real Time Clock                            | Yes                  |
| Release Time                               | 5 ms                 |
| Supply voltage                             | 12 V DC              |
| Switching Voltage Logic 1 Mode Input I5-IG | 7 V                  |
| Switching Voltage Max                      | 250 V AC             |
| Temperature range from                     | -20 °C               |
| Temperature range to                       | 70 °C                |
| Width                                      | 71,2 mm              |